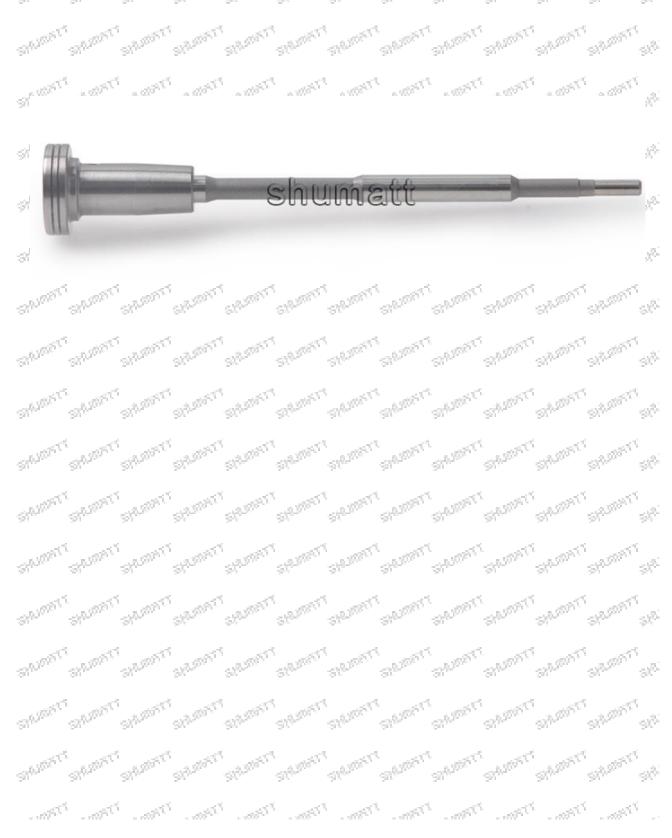

# 1. F00RJ01941 Injector Valve Assembly's Introduction

1.1.F00RJ01941 Injector Valve Assembly's Basic Information

| Title | China made brand new fuel injector valve assembly F00RJ01941 |
|-------|--------------------------------------------------------------|
| SKU1  | G1S8F00RJ01941                                               |
| SKU2  | G1F1F00RJ01941/F10000B2BJ01941                               |
| SKU3  | G1L10F00RJ01941/L10000B2BJ01941                              |
| SKU4  | G1F2F00RJ01941/ F20000B2BJ01941                              |