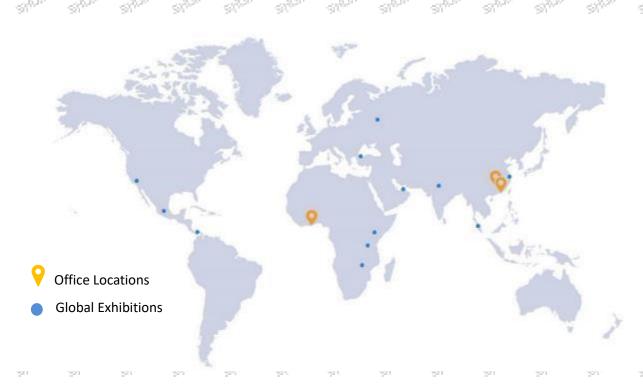

is exposed to rain, the corrosion rate will increase significantly. The purpose of sealing is to isolate the injector from rainwater and humid air, so the warehouse window should be checked in time to avoid rainwater entering the warehouse

If the fuel injector package is damaged, it should be repaired or replaced; when the package is damp, the packaging material should be dried; if the original anti-corrosion and oil applied at the factory is found to be damaged or dried up, it should be cleaned and re-applied oil in time.

It is forbidden to leave the injector exposed in the air for a long time.

It is forbidden to store acid, alkali, salt and other substances together with the injector.

The unpacked fuel injector must be rust-proof during secondary storage.

# 5. Company Information



#### **5.1. Company Introduction**

Chinese Name: 深圳市舒马特科技有限公司

English Name: Shenzhen Shumatt Technology Co., Ltd

Mob Phone/WeChat: +86-13410541523

HK Telephone: +852-67653519
Telephone: +86-755-23215133
Email: ruby@shumatt.com
Website: www.shumatt.net

Shenzhen Office: 11-12, Floor 14, Building 13, Qinchengda Building, Exit A, Honglang North Subway

Station, Bao'an District, Shenzhen, China's Mainland

**Shenzhen Office:** Room 428-430, Building B, Huafeng Zhigu Technology Industrial Park, Exit B, Fuyong Metro Station, Bao'an District, Shenzhen, China's Mainland

Hong Kong Office: Jianfa Street Industrial Zone, Tuen Mun, New Territories, Hong Kong, China

After-sales Service Address: Please contact our salesmen to obtain and provide the corresponding product maintenance reasons (Refe