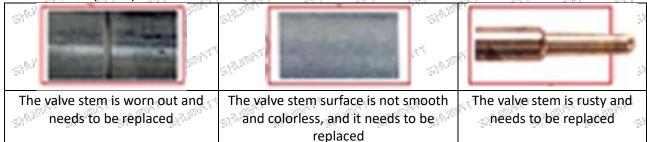

# 1. F00RJ01941 Injector Valve Assembly's Introduction

1.1.F00RJ01941 Injector Valve Assembly's Basic Information

| Title | China made brand new fuel injector valve assembly F00RJ01941 |
|-------|--------------------------------------------------------------|
| SKU1  | G1S8F00RJ01941                                               |
| SKU2  | G1F1F00RJ01941/F10000B2BJ01941                               |
| SKU3  | G1L10F00RJ01941/L10000B2BJ01941                              |
| SKU4  | G1F2F00RJ01941/ F20000B2BJ01941                              |