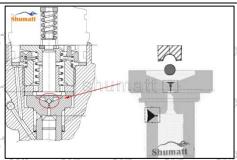

# 1. F00RJ01941 Injector Valve Assembly's Introduction

1.1.F00RJ01941 Injector Valve Assembly's Basic Information

| Title | China made brand new fuel injector valve assembly F00RJ01941 |
|-------|--------------------------------------------------------------|
| SKU1  | G1S8F00RJ01941                                               |
| SKU2  | G1F1F00RJ01941/F10000B2BJ01941                               |
| SKU3  | G1L10F00RJ01941/L10000B2BJ01941                              |
| SKU4  | G1F2F00RJ01941/ F20000B2BJ01941                              |